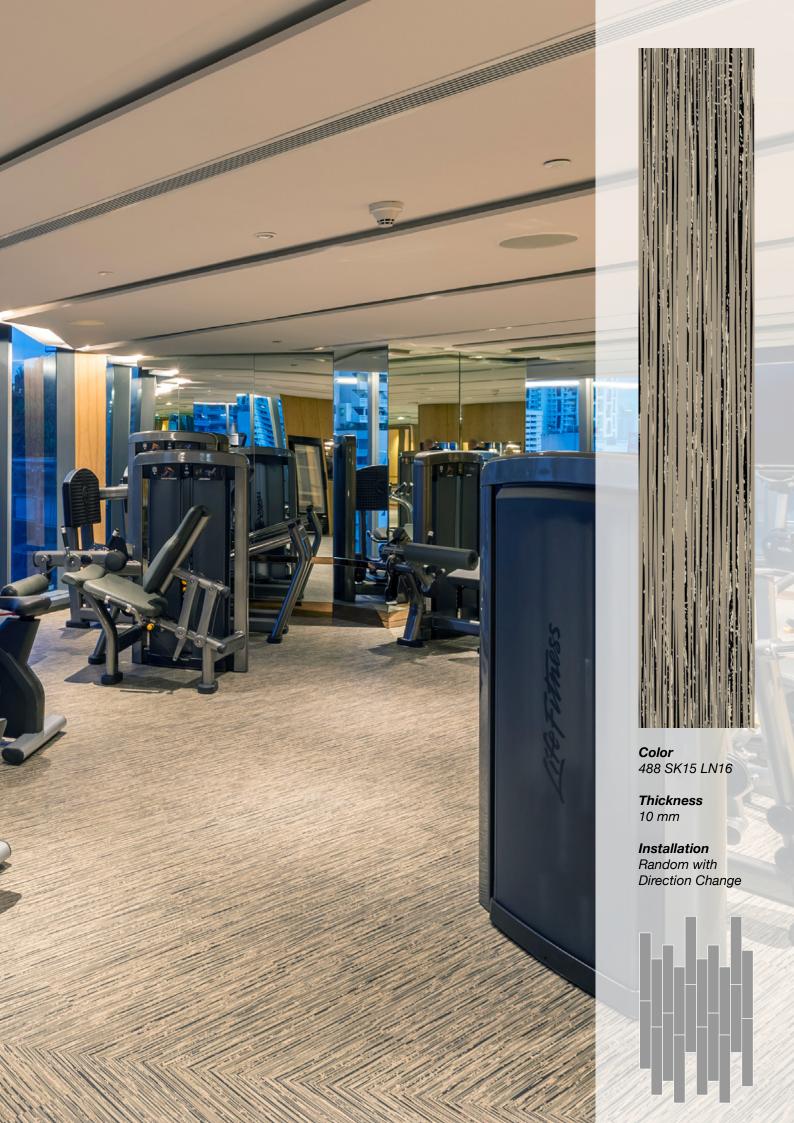

#### Standard Colors.

Neoflex Striation Series is available in a wide variety of standard colorways that utilize two pattern colors printed over a black EPDM rubber base.

The below color swatches are meant to give you a first impression of colors and materials. Experience has shown, however, that printed versions of colors cannot in all cases faithfully reproduce the color appearance of the originals. We therefore recommend that you consult your Neoflex partner on your preferred color choices, who will be happy to show you original samples and assist you.