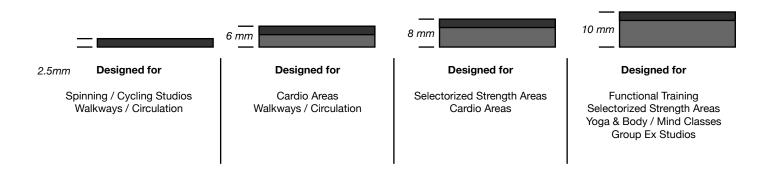

### Standard Thicknesses.

Neoflex Striation Series is manufactured in 4 thicknesses, each designed to be used for different fitness flooring applications.

All thicknesses utilize a 2.5mm EDPM top layer. 6mm, 8mm and 10mm thicknesses consist of a 2.5mm EPDM layer laminated to a recycled SBR rubber underlay.

Color 488 SK06 LN07

Thickness 6 mm

**Installation** Random

**Color** 488 SK17 LN18

**Thickness** 10 mm

**Installation** Random