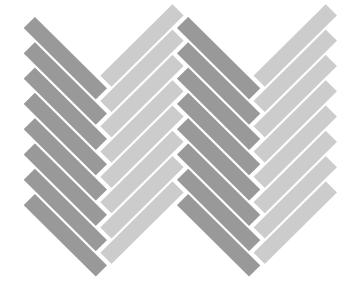

# **Installation Options.**

Neoflex Striation Series Flooring can be installed in a variety of different ways. Different colors can be combined to great effect.

Checkerboard

2-Color Checkerboard

2-Color Checkerboard