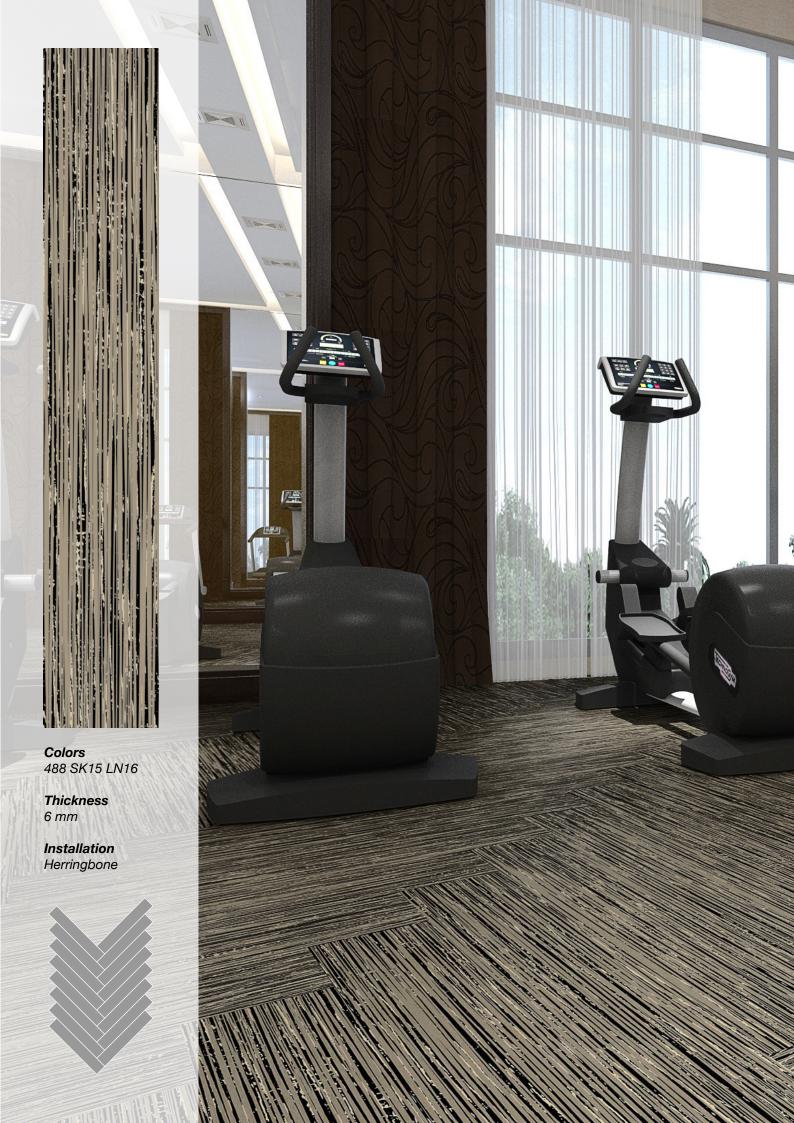

#### Standard Colors.

Neoflex Striation Series is available in a wide variety of standard colorways that utilize two pattern colors printed over a black EPDM rubber base.

The below color swatches are meant to give you a first impression of colors and materials. Experience has shown, however, that printed versions of colors cannot in all cases faithfully reproduce the color appearance of the originals. We therefore recommend that you consult your Neoflex partner on your preferred color choices, who will be happy to show you original samples and assist you.

### Standard Thicknesses.

Neoflex Striation Series is manufactured in 4 thicknesses, each designed to be used for different fitness flooring applications.

All thicknesses utilize a 2.5mm EDPM top layer. 6mm, 8mm and 10mm thicknesses consist of a 2.5mm EPDM layer laminated to a recycled SBR rubber underlay.