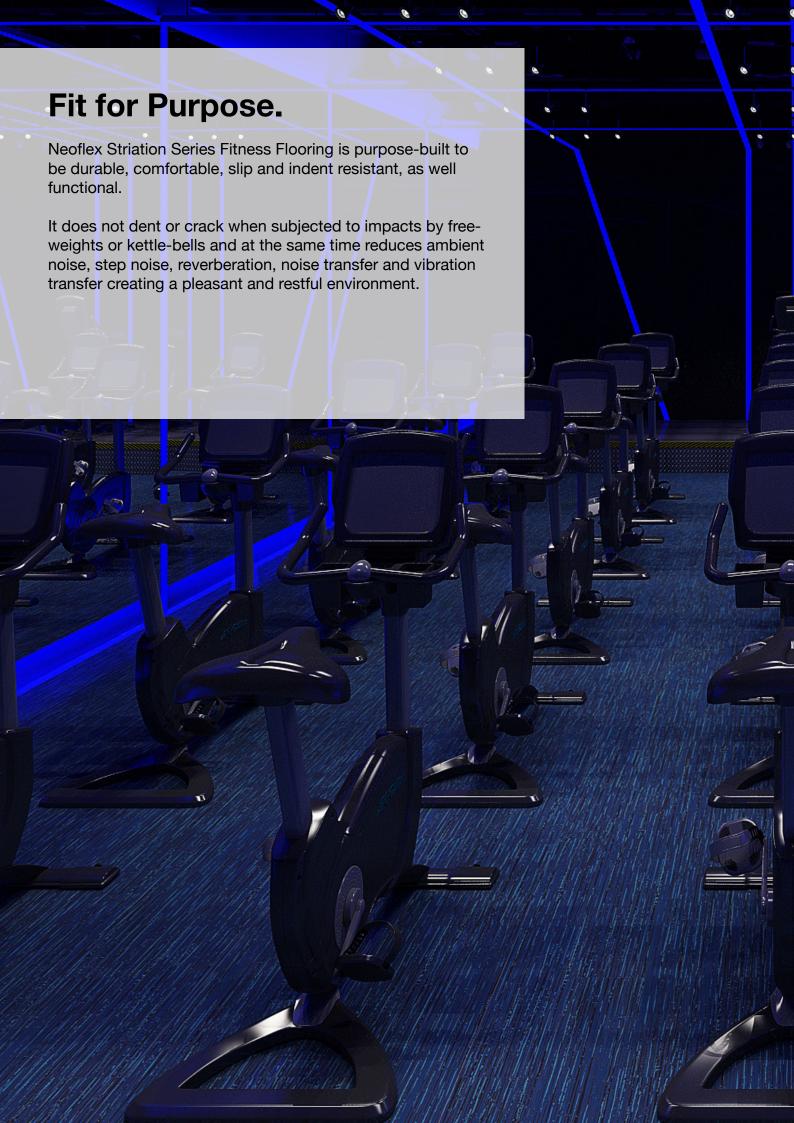

## **Technical Specifications.**

Neoflex Striation Fitness Flooring is made of 100% synthetic EPDM rubber with a life expectancy of 10+ years backed by a 7-year limited guarantee. Its performance surpasses other types of rubber flooring as well as resilient vinyl, PVC, hardwood, laminated wood or EVA foam.