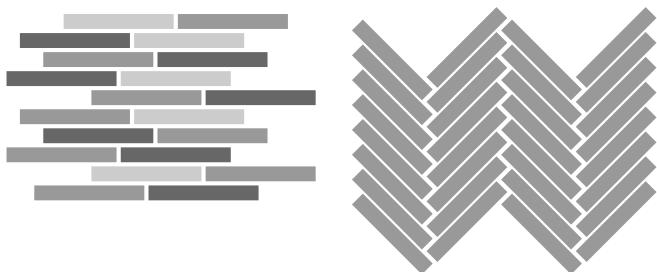

# **Installation Options.**

Neoflex Striation Series Flooring can be installed in a variety of different ways. Different colors can be combined to great effect.

Checkerboard

2-Color Checkerboard

2-Color Checkerboard