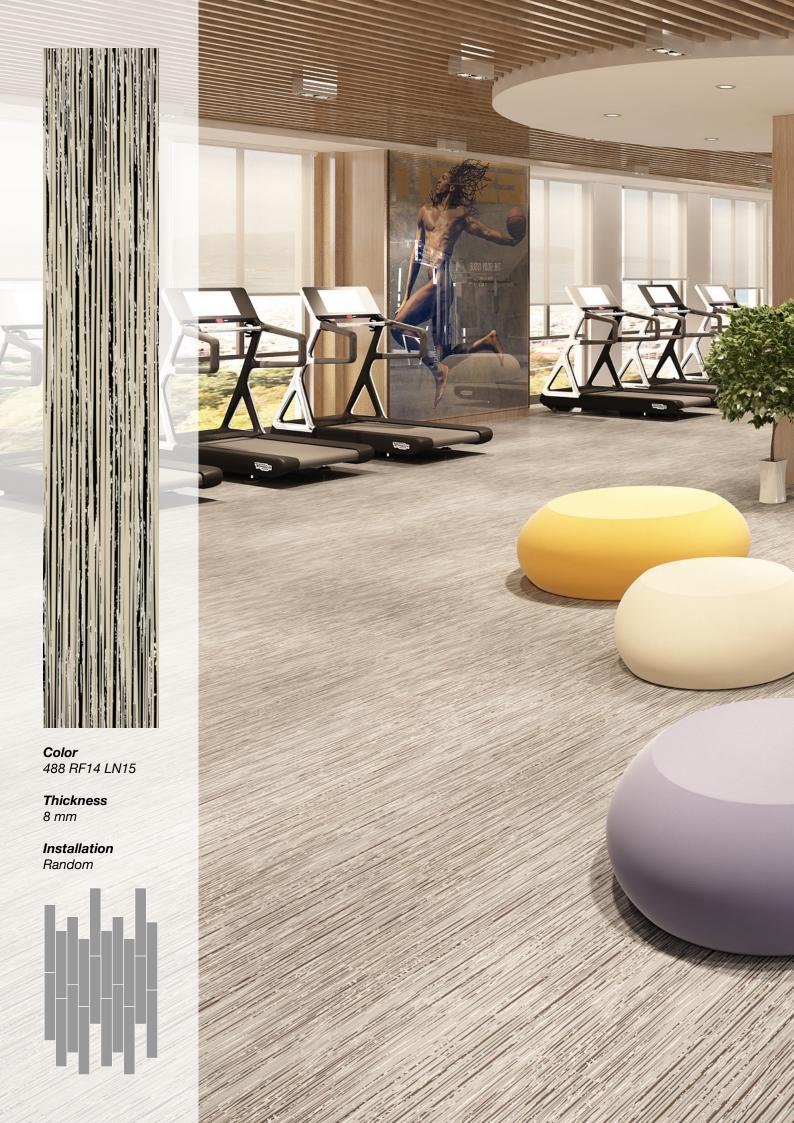

Color 488 SK06 LN07

Thickness 6 mm

**Installation** Random

**Color** 488 SK17 LN18

**Thickness** 10 mm

**Installation** Random

#### Standard Colors.

Neoflex Striation Series is available in a wide variety of standard colorways that utilize two pattern colors printed over a black EPDM rubber base.

The below color swatches are meant to give you a first impression of colors and materials. Experience has shown, however, that printed versions of colors cannot in all cases faithfully reproduce the color appearance of the originals. We therefore recommend that you consult your Neoflex partner on your preferred color choices, who will be happy to show you original samples and assist you.