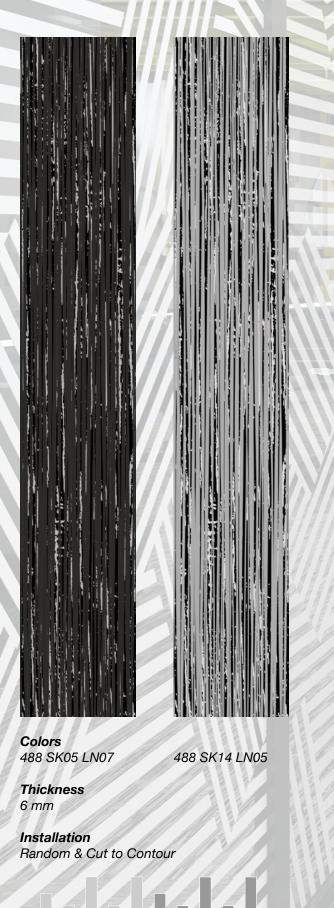

Color 488 SK06 LN07

Thickness 6 mm

**Installation** Random

**Color** 488 SK17 LN18

**Thickness** 10 mm

**Installation** Random

#### Standard Colors.

Neoflex Striation Series is available in a wide variety of standard colorways that utilize two pattern colors printed over a black EPDM rubber base.

The below color swatches are meant to give you a first impression of colors and materials. Experience has shown, however, that printed versions of colors cannot in all cases faithfully reproduce the color appearance of the originals. We therefore recommend that you consult your Neoflex partner on your preferred color choices, who will be happy to show you original samples and assist you.