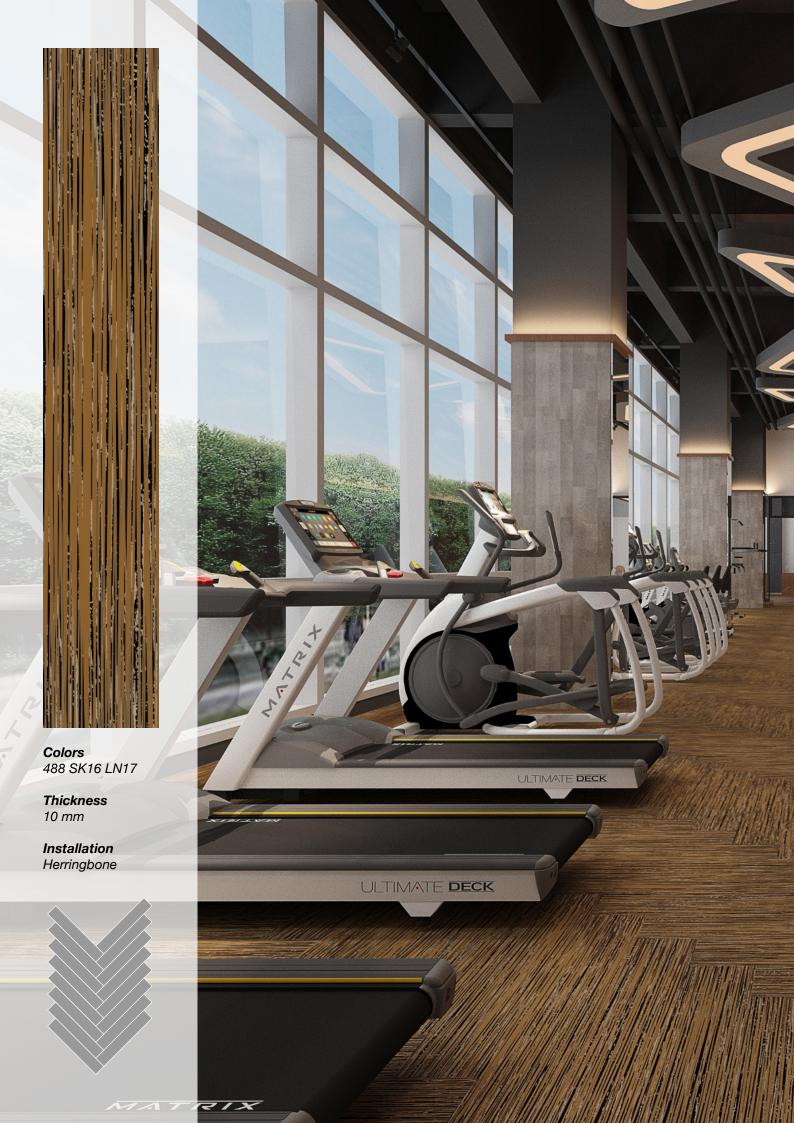

#### Standard Colors.

Neoflex Striation Series is available in a wide variety of standard colorways that utilize two pattern colors printed over a black EPDM rubber base.

The below color swatches are meant to give you a first impression of colors and materials. Experience has shown, however, that printed versions of colors cannot in all cases faithfully reproduce the color appearance of the originals. We therefore recommend that you consult your Neoflex partner on your preferred color choices, who will be happy to show you original samples and assist you.

### Standard Thicknesses.

Neoflex Striation Series is manufactured in 4 thicknesses, each designed to be used for different fitness flooring applications.

All thicknesses utilize a 2.5mm EDPM top layer. 6mm, 8mm and 10mm thicknesses consist of a 2.5mm EPDM layer laminated to a recycled SBR rubber underlay.