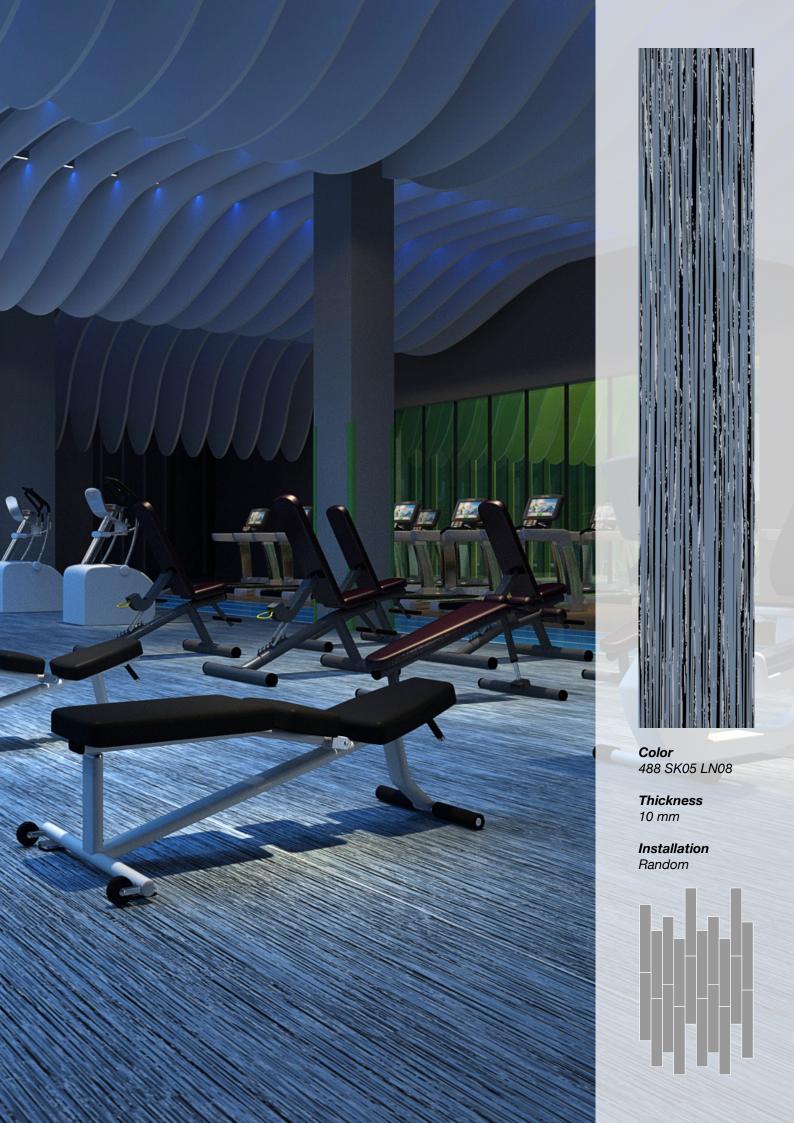

Color 488 SK06 LN07

Thickness 6 mm

**Installation** Random

**Color** 488 SK17 LN18

**Thickness** 10 mm

**Installation** Random