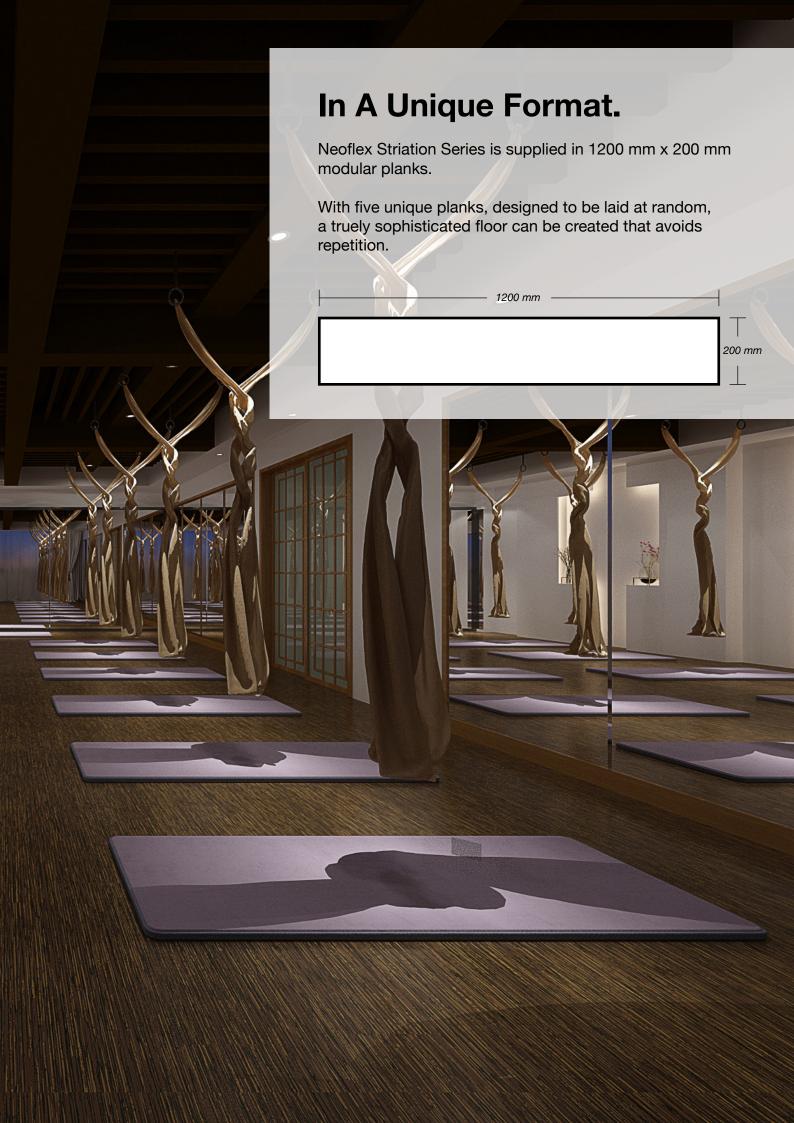

| Property                                  | Standard              | Result                          |
|-------------------------------------------|-----------------------|---------------------------------|
| Thickness                                 |                       | 2.5 mm, 6 mm, 8 mm, 10 mm       |
| Dimensions                                |                       | 1200 mm x 200 mm                |
| Weight                                    |                       | ± 4.65 kg/sqm                   |
| Hardness                                  | ISO 7619-1:2010       | 62.1° Shore A                   |
| Determination of Flexibility & Deflection | ISO 24344:2012        | No cracking in either direction |
| Enhanced Slip Resistance                  | EN 13845:2005 Annex C | Moderate                        |
| Dynamic Coefficient of Friction           | EN 13893:2012         | 0.7                             |
| Light Fastness                            | ISO 105-B02:2013      | 7-8 Grade                       |
| Residual Indentation                      | ISO 24343-1:2002      | 0.18 mm                         |
| Dimensional Stability                     | ISO 23999:2012        | 0.5%                            |
| Flammability                              | EN 13501-1            | Efl (Optional Cfl-s1)           |
| Installation                              |                       | Stikibak™ or Full-Bond          |